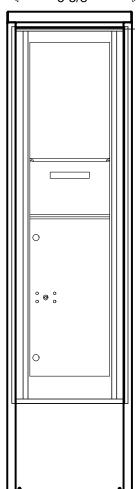

## **Elevation Dimensions**

4C16S-HOP-D

U.S. MAIL SUPPLY

America's Mailbox Headquarters

262-782-6510 Toll Free: 800-571-0147

1553 E. Racine Ave. Waukesha, WI 53186

- 1. Models Used: (1)4C16S-HOP-D
- 2. Installation: depot
- 3. 4C Finish: tbd, Depot Color: tbd
- 4. Locks: Standard
- 5. Door Id: tbd
- **6.** Matching Standard Attached Trim