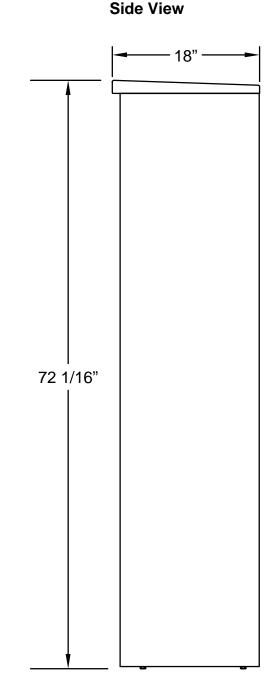

## **Elevation Dimensions**

4C16S-HOP-D

U.S. MAIL SUPPLY

America's Mailbox Headquarters

262-782-6510 Toll Free: 800-571-0147

1553 E. Racine Ave. Waukesha, WI 53186

- 1. Models Used: (1)4C16S-HOP-D
- 2. Installation: depot
- 3. 4C Finish: tbd, Depot Color: tbd
- 4. Locks: Standard
- 5. Door Id: tbd
- **6.** Matching Standard Attached Trim